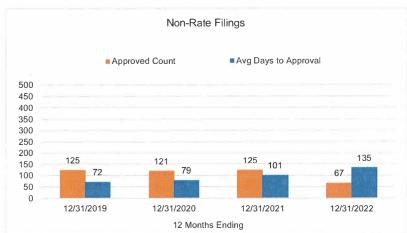

## Eversheds Sutherland LLP Filing Time to Approval For Filings Approved Each 12 Months Ended CA - Homeowners

## Notes:

1. Data from S&P Global Intelligence pulled on 2/1/23.

Filed Filings are those with a Filing Date Filed within 12 months ended, regardless of Filing Status.

Rate Filings are those with Fling Type that includes "Rate" or "New Program", even if combined with another Filing Type.

Non-Rate Filings are those without "Rate" in the Filing Type. "Statistical" or "Marketing" excluded.

Counts a group filing that includes multiple company filings with different SERFF filing numbers assigned to each insurance company, as a single filing.