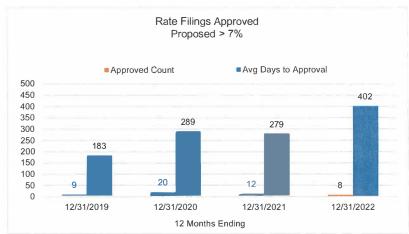

## Eversheds Sutherland LLP Filing Time to Approval For Filings Approved Each 12 Months Ended CA - Homeowners

## Notes:

1. Data from S&P Global Intelligence pulled on 2/1/23.

Filed Filings are those with a Filing Date Filed within 12 months ended, regardless of Filing Status.

Rate Filings are those with Fling Type that includes "Rate" or "New Program", even if combined with another Filing Type.

Non-Rate Filings are those without "Rate" in the Filing Type. "Statistical" or "Marketing" excluded.

Counts a group filing that includes multiple company filings with different SERFF filing numbers assigned to each insurance company, as a single filing.