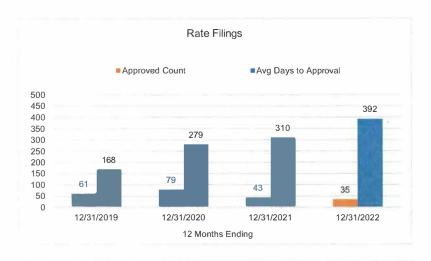

## Eversheds Sutherland LLP Filing Time to Approval For Filings Approved Each 12 Months Ended CA - Homeowners

## Notes:

1. Data from S&P Global Intelligence pulled on 2/1/23.

Filed Filings are those with a Filing Date Filed within 12 months ended, regardless of Filing Status.

Rate Filings are those with Fling Type that includes "Rate" or "New Program", even if combined with another Filing Type.

Non-Rate Filings are those without "Rate" in the Filing Type. "Statistical" or "Marketing" excluded.

Counts a group filing that includes multiple company filings with different SERFF filing numbers assigned to each insurance company, as a single filing.