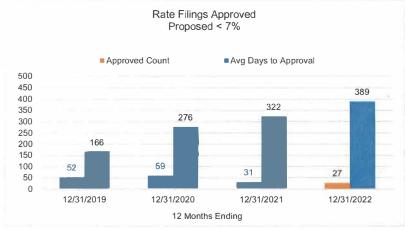

## Eversheds Sutherland LLP Filing Time to Approval For Filings Approved Each 12 Months Ended CA - Homeowners

## Notes:

1. Data from S&P Global Intelligence pulled on 2/1/23.

Filed Filings are those with a Filing Date Filed within 12 months ended, regardless of Filing Status.

Rate Filings are those with Fling Type that includes "Rate" or "New Program", even if combined with another Filing Type.

Non-Rate Filings are those without "Rate" in the Filing Type. "Statistical" or "Marketing" excluded.

Counts a group filing that includes multiple company filings with different SERFF filing numbers assigned to each insurance company, as a single filing.